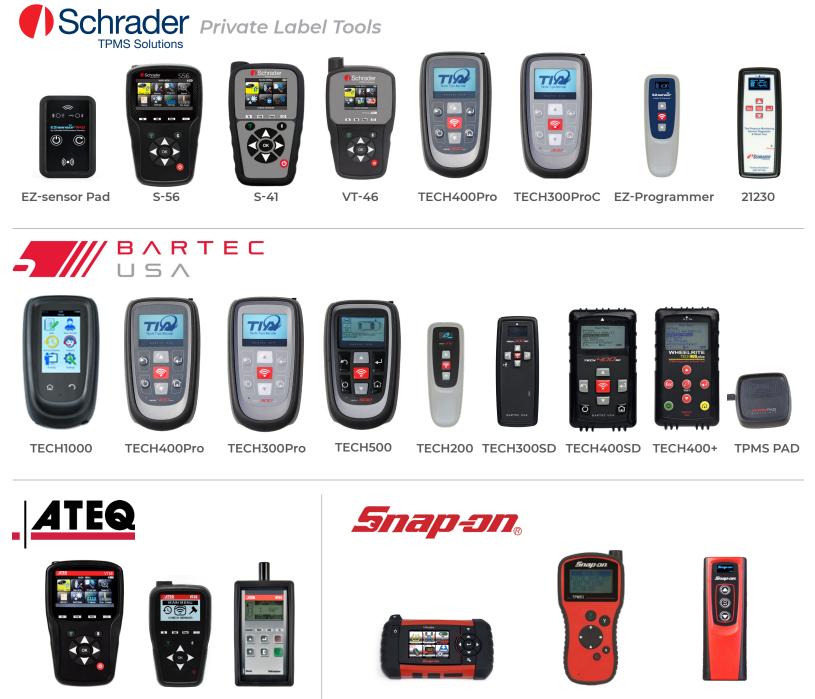

# **COMPATIBLE TOOLS**

Program EZ-sensor<sup>®</sup> with any of these TPMS Tools

**TPMS3** Tool could require programming software.

TPMS2

VT-36

**VT-55** 

VT-56

# A high quality TPMS diagnostic tool can:

• Diagnose all TPMS sensors

**TPMS4** 

- Program EZ-sensor®
- Provide audit reports
- Perform relearn procedures
- Include OBDII capabilities

For the best TPMS coverage and service, ensure that your TPMS tool has the latest software update.