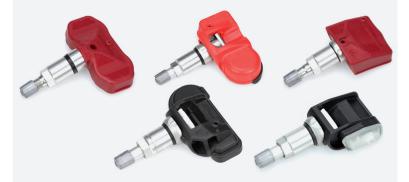

# DO YOU KNOW? The difference between Schrader's EZ-sensor® and an OER Sensor

Comes blank and must be programmed to the specific make, model and year of the vehicle using a compatible TPMS programming tool (see back page). Once programmed, the EZ-sensor<sup>®</sup> performs identically to the OER sensor.

#### • 1 SKU

Combines 314.9, 315 & 433 MHZ

#### PROGRAMMABLE

Compatible with most tools on the market you may already own

#### STEM OPTIONS

Rubber Snap-In Aluminum Clamp-In Black Anodized Clamp-In

• OE QUALITY From the OE Supplier

Part #33500