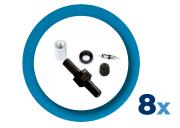

# Schrader Service Pack Assortment Kits

TPMS service packs should be replaced every time a tire is removed from the wheel. With Schrader's NEW assortment kits, always have the right service pack when you need it! These kits come in a convenient, durable, plastic case that organizes each part for faster and more efficient TPMS service.

## Assortment Kit #20798 consists of 8 each of the 12 most popular service packs:

#### Both kits include:

90° Aluminum Angled Stem #25078

Valve Core Torque Tool

90° Black Angled Stem # 25082

T-40 Torx 3/8" Drive Socket

Sensor Part

4.

90° Black Straight Stem #25083