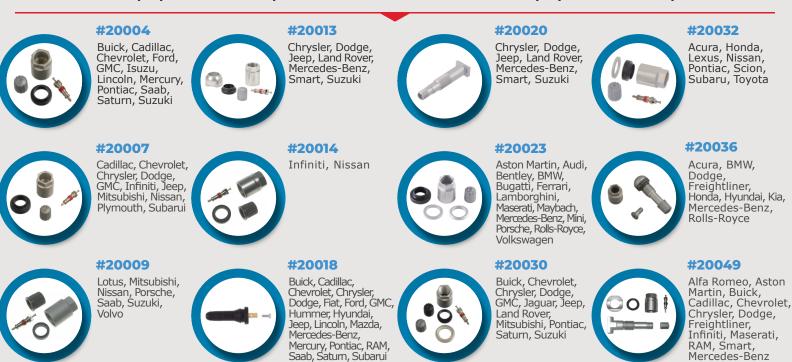

## Assortment Kit #20798 consists of 8 each of the 12 most popular service packs:

## Assortment Kit #20898 consists of 10 each of the 12 most popular service packs:

#33500

#34000

Schrader is a brand of Sensata

#25087 **Includes 4** 90° EZ-sensors<sup>®</sup> #33900 #25086