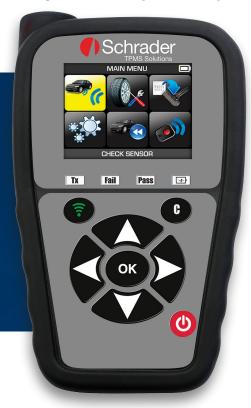

## Get 28 EZ-sensor® GO and TPMS programming tool powered by ATEQ

- Programs all Schrader sensors
- Reads all TPMS sensors
- Includes a 5-year free software update licence
- Comes with built-in OBDII module