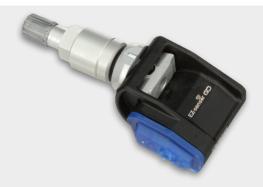

**28x** PN 2200-G01

Clamp-In Aluminium Valve with Variable Angle

is programmable for 99% of all vehicle makes, models and years and even comes pre-programmed for selected brands\*.

- 300 km/h top speed
- Valve with 0°-40° variable angle
- Aluminium valve in 3 colours
- 36 months or 45,000 km warranty