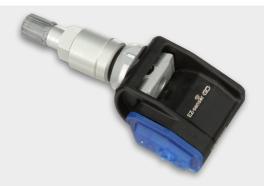

24x PN 2200-G01

Clamp-In Aluminium Valve with Variable Angle

is programmable for 99% of all vehicle makes, models and years and even comes pre-programmed for selected brands\*.

- 300 km/h top speed
- Valve with 0°-40° variable angle
- Aluminium valve in 3 colours
- 36 months or 45,000 km warranty