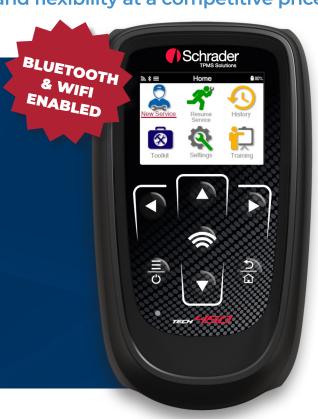

## Get 24 EZ-sensor® GO and TPMS programming tool powered by Bartec

- Programs all Schrader sensors
- Reads all TPMS sensors
- Includes a 3-year free software update licence
- Includes OBDII module and docking station with wireless charging
- Comes with a 2.8" color display and user-friendly icon-based menu