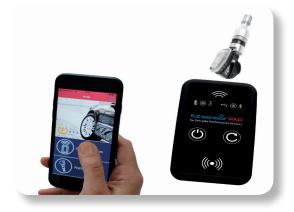

## USING EZ-SENSOR® PAD:

EZ-sensor<sup>®</sup> PAD is used in combination with the free Schrader TPMS app available for Android, IOS (through Bluetooth connection) and for Windows PC (with USB cable).

Registration for the Schrader TPMS app must be completed before using the EZ-sensor® PAD.

## THE EZ-SENSOR<sup>®</sup> PAD

Programs EZ-sensor<sup>®</sup> to the specific Make, Model and Year required and diagnoses all OE TPMS sensors.