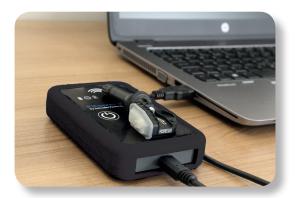

## USING EZ-SENSOR® PAD:

EZ-sensor<sup>®</sup> PAD is used in combination with the free Schrader TPMS app available for Android, IOS (through Bluetooth connection) and for Windows PC (with USB cable).

Registration for the Schrader TPMS app must be completed before using the EZ-sensor® PAD.