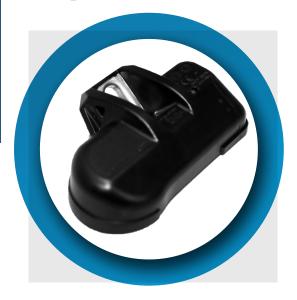

PN for Daimler trucks: 3700 PN for DAF trucks: 3702

| PRODUCT DESCRIPTION                 | OEM<br>MODEL | YEAR<br>FROM | YEAR<br>TO | AFM PN | OE PNS                        |
|-------------------------------------|--------------|--------------|------------|--------|-------------------------------|
| Mercedes Benz-Worth, Trucks Class 8 | ACTROS       | 2017         | -          | 3700   | A0105429918/A0125420118ZGS001 |
| Mercedes Benz-Worth, Trucks Class 8 | AROCS        | 2017         | -          | 3700   | A0105429918/A0125420118ZGS001 |
| DAF Trucks NV, Trucks Class 8       | CF           | 2018         | -          | 3702   | 2120641                       |
| Leyland Trucks Ltd., Trucks Class 8 | CF           | 2018         | -          | 3702   | 2120641                       |
| DAF Trucks NV, Trucks Class 8       | XF           | 2018         | -          | 3702   | 2120641                       |
| Leyland Trucks Ltd., Trucks Class 8 | XF           | 2018         | -          | 3702   | 2120641                       |