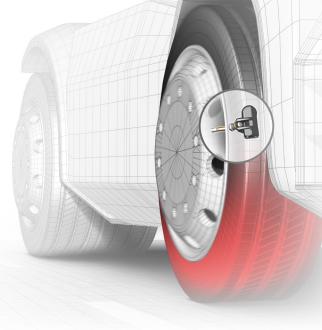

## Bringing **OE Heavy-Duty TPMS Expertise** to the Aftermarket

- ► Increases fleet and road safety
- ► Reduces fuel consumption
- ► Reduces tyre service related costs
- ► Reduces CO₂ emissions
- ► Improves tyre life and performance