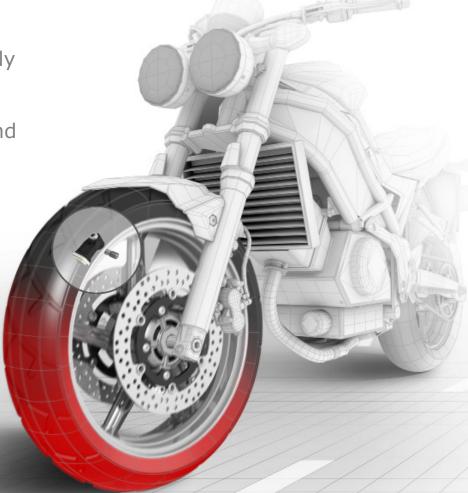

## Schrader's **OE-Quality TPMS**Specifically Designed for Motorcycles

Schrader offers two Motorcycle Original Equipment replacement sensors in the aftermarket. The new sensors cover all BMW and KTM motorcycle models equipped with TPMS system from the manufacturer.

 OE quality TPMS specifically designed for motorcycles

Real-time tyre pressure and temperature monitoring

Improves handling and braking capabilities

Increases safety

Improves tyre life and performance