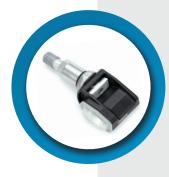

## PART NUMBER 29174

OE SENSOR PN 13545366 DESCRIPTION Schrader TPMS Sensor with Aluminum Clamp-In Valve COMPATIBLE SERVICE KITS 20049 FREQUENCY 433 MHZ UPC: 651001222061 This product is designed to fit standard passenger wheels with a valve hole diameter of 0.453 inches

APPLICATION: Sensor is compatible with GM trailer (HP) systems.