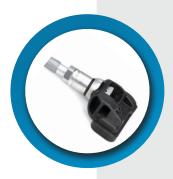

## PART NUMBER 29084

OE SENSOR PN 68375992AA DESCRIPTION Schrader TPMS Sensor with Aluminum Clamp-In Valve COMPATIBLE SERVICE KITS 20049 FREQUENCY 433 MHZ UPC: 651001222047 This product is designed to fit standard passenger wheels with a valve hole diameter of 0.453 inches

APPLICATION: Sensor is compatible with Stellantis (FCA) trailer systems.